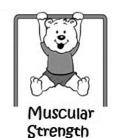

### **Muscular Strength**

Hang and support on bar

Swing on bar

Walk up against the wall (upside down)

| Body Coordination                             |                                                            |  |
|-----------------------------------------------|------------------------------------------------------------|--|
| Coordinate body parts through jumping:        | feet together, feet open & close swinging / straight hands |  |
| Coordinate body parts through weight transfer | from hands to body and vice versa                          |  |
| Swing body parts such as legs, hands & body   | symmetrical / asymmetrical                                 |  |